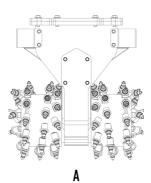

## **SPECIFICATIONS**

| Recommended excavator          | ton   | 6 - 13    |
|--------------------------------|-------|-----------|
| Recommended skid steer loader* | ton   | 6 - 10    |
| Weight                         | ton   | 0,6       |
| Pressure                       | bar   | 300 - 350 |
| Back pressure                  | bar   | < 4       |
| Oil flow rate**                | I/min | 110 - 180 |
| Cutting width                  | mm    | 890       |
| Pick force                     | N N   | 19600     |
| Speed/Min. (minimum - maximum) | rpm   | 80 - 110  |
| Output torque                  | Nm    | 5000      |
| Drum diameter                  | mm    | 500       |
| Size A                         | mm    | 895       |
| Size B                         | mm    | 500       |
| Size C                         | mm    | 930       |