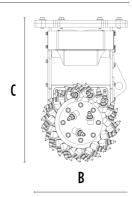

## **SPECIFICATIONS**

| Recommended excavator          | ton   | 6 - 13    |
|--------------------------------|-------|-----------|
| Recommended skid steer loader* | ton   | 6 - 10    |
| Weight                         | ton   | 0,6       |
| Pressure                       | bar   | 300 - 350 |
| Back pressure                  | bar   | < 4       |
| Oil flow rate**                | I/min | 110 - 180 |
| Cutting width                  | mm    | 890       |
| Pick force                     | N N   | 19600     |
| Speed/Min. (minimum - maximum) | rpm   | 80 - 110  |
| Output torque                  | Nm    | 5000      |
| Drum diameter                  | mm    | 500       |
| Size A                         | mm    | 895       |
| Size B                         | mm    | 500       |
| Size C                         | mm    | 930       |